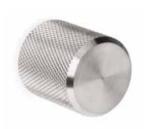

# **FEATURES**

- Fully concealed fasteners for a clean elegant look.
- Manufactured from high-quality solid stainless steel or brass with a fine bead-blasted texture, or diamond-cut cross-knurl.
- Accommodates all cabinet and drawer fronts.
- Available as part of Krownlab's complete Kor product line for door panels and cabinet fronts.
- Designed in Portland, OR. Proudly Made In The USA.
- 10 year commercial warranty.

# PINISH OPTIONS Stainless Steel Black Stainless Brass \* Oil Rubbed Bronze OPTIONS Fine bead-blasted texture, or diamond-cut cross-knurl. COMPATIBILITY Universal fit for cabinet and drawer fronts. MORE INFORMATION For more info: www.krownlab.com/cabinet-hardware