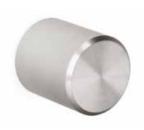

# CABINET KNOB

The Kor Cabinet Knob collection is available in four premium finishes and two distinct textures to perfectly match the rest of the Kor product line.

Made in the USA from solid brass or stainless steel.

# **FEATURES**

- Fully concealed fasteners for a clean elegant look.
- Manufactured from high-quality solid stainless steel or brass with a fine bead-blasted texture, or diamond-cut cross-knurl.
- Accommodates all cabinet and drawer fronts.
- Available as part of Krownlab's complete Kor product line for door panels and cabinet fronts.
- Designed in Portland, OR. Proudly Made In The USA.
- 10 year commercial warranty.