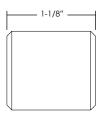

d brass or stainless steel.

# **FEATURES**

- Fully concealed fasteners for a clean elegant look.
- Manufactured from high-quality solid stainless steel or brass with a fine bead-blasted texture, or diamond-cut cross-knurl.
- Accommodates all cabinet and drawer fronts.
- Available as part of Krownlab's complete Kor product line for door panels and cabinet fronts.
- Designed in Portland, OR. Proudly Made In The USA.
- 10 year commercial warranty.

### **SPECIFICATIONS**

• Standard 8-32 UNC cabinet fixing. Fasteners included.

# PINISH OPTIONS Stainless Steel Black Stainless Brass \* Oil Rubbed Bronze OPTIONS Fine bead-blasted texture, or diamond-cut cross-knurl. COMPATIBILITY Universal fit for cabinet and drawer fronts. MORE INFORMATION For more info: www.krownlab.com/cabinet-hardware





# ORDERING AND PRICING

For inquiries or to place orders, please contact: <a href="mailto:support@krownlab.com">support@krownlab.com</a>, or call +1 503 292 6998
Trade discounts and volume pricing available.

<sup>\*</sup> Uncoated. Will develop a deeper color and patina with use over time.