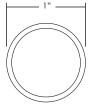

lid brass or stainless steel.

# **FEATURES**

- Fully concealed fasteners for a clean elegant look.
- Manufactured from high-quality solid stainless steel or brass with a fine bead-blasted texture, or diamond-cut cross-knurl.
- Accommodates all cabinet and drawer fronts.
- Available as part of Krownlab's complete Kor product line for door panels and cabinet fronts.
- Designed in Portland, OR. Proudly Made In The USA.
- 10 year commercial warranty.

### **SPECIFICATIONS**

• Standard 8-32 UNC cabinet fixing. Fasteners included.

# PINISH OPTIONS Stainless Steel Black Stainless Brass \* Oil Rubbed Bronze OPTIONS Fine bead-blasted texture, or diamond-cut cross-knurl. COMPATIBILITY Universal fit for cabinet and drawer fronts. MORE INFORMATION For more info: www.krownlab.com/cabinet-hardware





# ORDERING AND PRICING

For inquiries or to place orders, please contact: <a href="mailto:support@krownlab.com">support@krownlab.com</a>, or call +1 503 292 6998
Trade discounts and volume pricing available.

<sup>\*</sup> Uncoated. Will develop a deeper color and patina with use over time.