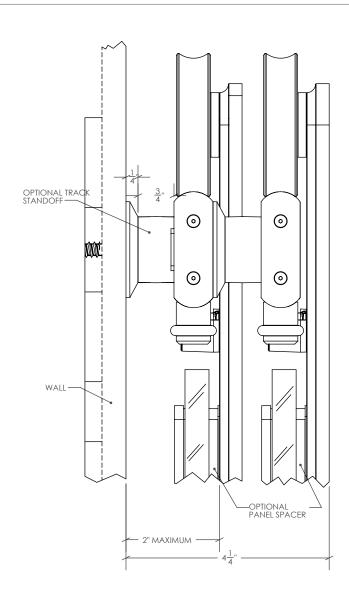

## Notes

 For hardware system dimensions, reference the Ragnar Spec Sheet documents at https://krownlab.com/downloads/

| BYPASSIN  | NG SPEC SHEET          |                 |     |                 |
|-----------|------------------------|-----------------|-----|-----------------|
| PRODUCT:  | RAGNAR & ODEN          | MOUNTING STYLE: | ALL |                 |
| DRAWING S | CALE: 6" = 1'-0" (1:2) | PAGE: 3/3       |     | DATE: 5/18/2016 |

Krownlab Inc. 2351 NW York St. Portland, OR 97210 503-292-6998 www.krownlab.com support@krownlab.com

KROWNLAB\*

| 1-3/8" - 2-1/2" |
|-----------------|
| 3/4" - 1-3/8"   |
| 3/8" - 3/4"     |
|                 |

<sup>\*</sup>Not accounting for baseboard (if existing) or optional door pulls