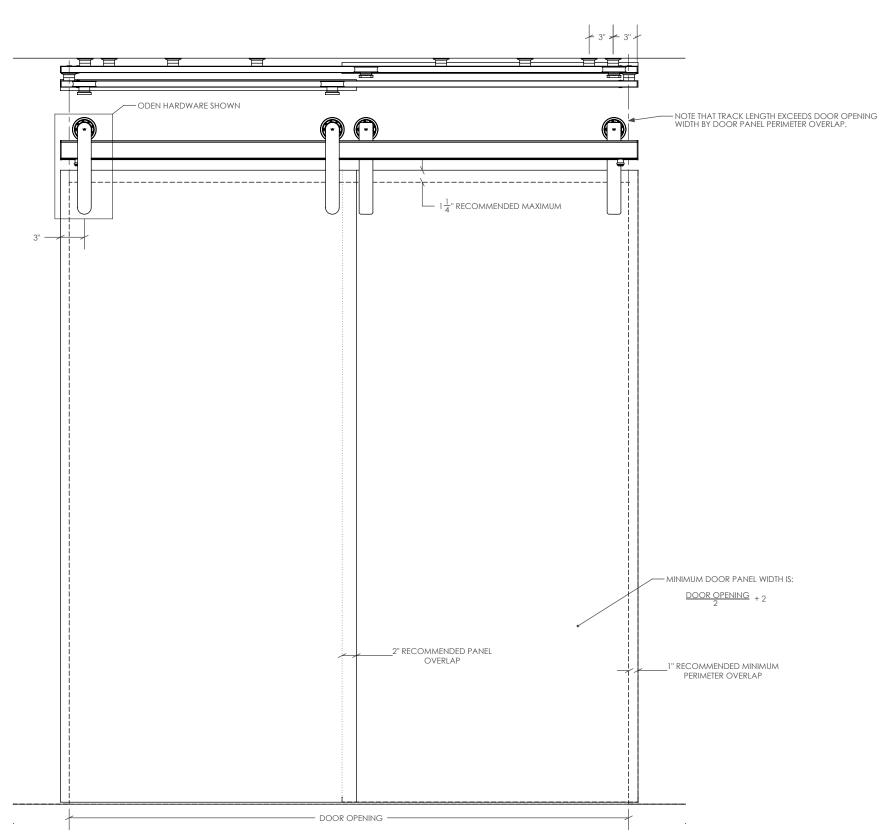

Krownlab Inc. 2351 NW York St. BYPASSING SPEC SHEET  $\overline{+}$ MOUNTING STYLE: ALL Portland, OR 97210 PRODUCT: RAGNAR & ODEN KROWNLAB 503-292-6998 www.krownlab.com DRAWING SCALE: 1" = 1'-0" (1:12) PAGE: 1/3 DATE: 5/18/2016 support@krownlab.com **Bypassing Systems with Center Mount** NOTE THAT TRACK LENGTH EXCEEDS DOOR OPENING WIDTH BY DOOR PANEL PERIMETER OVERLAP. ODEN HARDWARE SHOWN TRACK MUST BE CENTERED OVER OPENING  $-1\frac{1}{4}$ " RECOMMENDED MAXIMUM REAR PANEL TROLLEYS POSITIONED ON EITHER SIDE OF THE FRONT TRACK CENTER MOUNTING POINT DETAIL G SCALE 1:4 Track Length Max. Panel Weight\* 225lb Up to 9ft Up to 11ft 200lb Up to 12ft 175lb MANDATORY
PANEL OVERLAP 150lb Up To 13ft - MINIMUM DOOR PANEL WIDTH IS: \*Each panel For hardware system dimensions, reference the Ragnar Spec Sheet documents at https://krownlab.com/downloads/ \_\_1" RECOMMENDED MINIMUM PERIMETER OVERLAP — DOOR OPENING — ALL INFORMATION CONTAINED IN THIS DOCUMENT IS THE PROPERTY OF KROWNLAB. ANY REPRODUCTION IN WHOLE OR IN PART IS PROHIBITED WITHOUT PRIOR WRITTEN CONSENT. KROWNLAB AND THE KROWNLAB LOGO ARE REGISTERED TRADEMARKS OF KROWN LAB, INC.