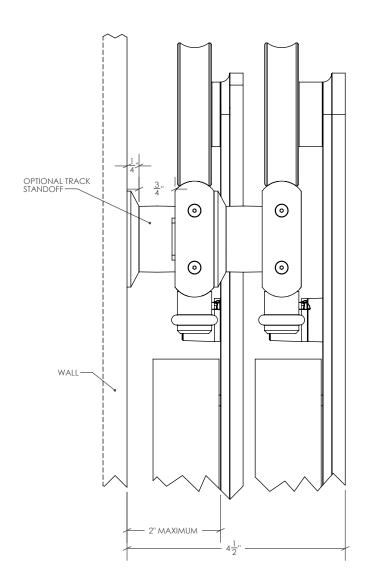

## Bypassing Systems with No Center Mount

| Track Length | Max. Panel Weight* |
|--------------|--------------------|
| Up to 4ft    | 150lb              |
| Up to 5ft    | 125lb              |
| Up to 6ft    | 85lb               |

\*Each panel

## Notes

 For hardware system dimensions, reference the Ragnar Spec Sheet documents at https://krownlab.com/downloads/

| BYPASSIN  | NG SPEC SHEET          |                 |     |                 |
|-----------|------------------------|-----------------|-----|-----------------|
| PRODUCT:  | RAGNAR & ODEN          | MOUNTING STYLE: | ALL |                 |
| DRAWING S | CALE: 6" = 1'-0" (1:2) | PAGE: 3/3       |     | DATE: 5/18/2016 |