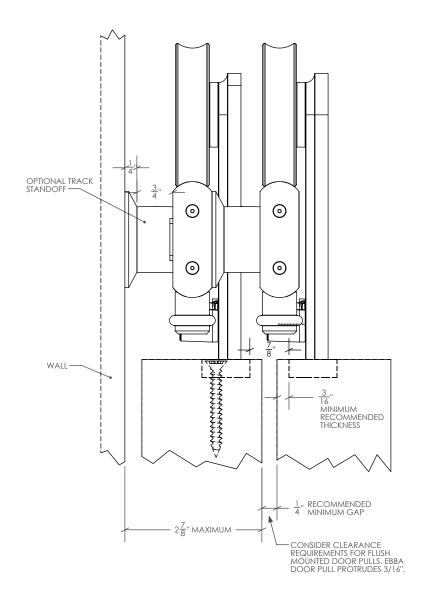

## Notes

 For hardware system dimensions, reference the Ragnar Spec Sheet documents at https://krownlab.com/downloads/

| BYPASSIN  | NG SPEC SHEET          |                 |     |                 |
|-----------|------------------------|-----------------|-----|-----------------|
| PRODUCT:  | RAGNAR & ODEN          | MOUNTING STYLE: | ALL |                 |
| DRAWING S | CALE: 6" = 1'-0" (1:2) | PAGE: 3/3       |     | DATE: 5/18/2016 |

Krownlab Inc. 2351 NW York St. Portland, OR 97210 503-292-6998 www.krownlab.com support@krownlab.com

KROWNLAB\*

| 1-3/8" - 2-1/2" |
|-----------------|
| 3/4" - 1-3/8"   |
| 3/8" - 3/4"     |
|                 |

<sup>\*</sup>Not accounting for baseboard (if existing) or optional door pulls