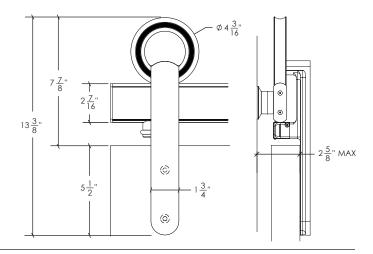

# **SPECIFICATIONS**

- Standard track lengths: one foot increments from 4' to 13'
- Multiple tracks can easily be joined together on site.
- Tracks comes predrilled or undrilled.
- Made-to-measure available for any length and drill pattern.
- Easily modify track length on site with common tools.
- Accomodates glass and framed walls.

# DETAILS

- For door panels 3/4" to 1-3/4" in thickness, with up to 3/4" wide base board. Choose Top Mount for thicker panels.
- Standard 400 lb door weight capacity. Contact us for heavier door panels.
- A full 1/4" of out-of-plumb adjustment at each trolley for further door panel adjustment, even after installation.