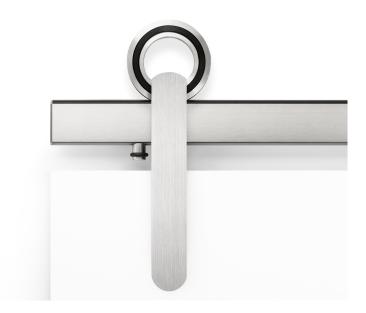

# **FACE MOUNT**

Combine iconic beauty with unparalelled functional performance. Patented hubless wheels and the Tru-Level track system sets a new benchmark in hardware design. Made in the USA from high-grade stainless steel and billet aluminum.

# **FEATURES**

- Fast and easy installs with the Tru-Level™ system, providing a full 1/4" vertical and lateral adjustment at all mounting points.
- Easily set and readjust door travel on site, even after install.
- High precision bearings provide silent and smooth door travel.
- ADA compatible door pull force at full panel weight.
- Designed in Portland, OR. Proudly Made In The USA.
- 10 year commercial warranty.