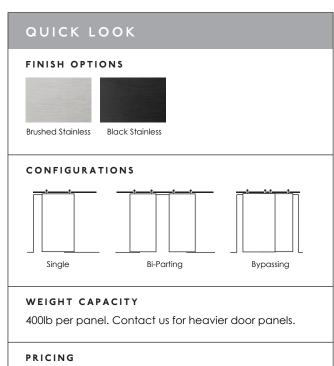

## SPECIFICATIONS

- Standard track lengths: one foot increments from 4' to 13'
- Multiple tracks can easily be joined together on site.
- Tracks comes predrilled or undrilled.
- Made-to-measure available for any length and drill pattern.
- Easily modify track length on site with common tools.
- Accomodates glass and framed walls.

# DETAILS

- Standard compatible with glass panels 3/8" and 1/2" thick. Contact us for door panels outside of this thickness range.
- Standard 400 lb door weight capacity. Contact us for heavier door panels.
- A full 1/4" of out-of-plumb adjustment at each trolley for additional door panel adjustment, even after installation.