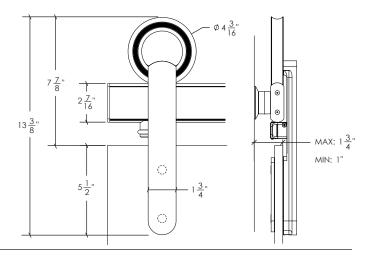

## FEATURES

- Fast and easy installs with the Tru-Level<sup>™</sup> system, providing a full 1/4" vertical and lateral adjustment at all mounting points.
- Easily set and readjust door travel on site, even after install.
- High precision bearings provide silent and smooth door travel.
- ADA compatible door pull force at full panel weight.
- Designed in Portland, OR. Proudly Made In The USA.
- 10 year commercial warranty.

# DETAILS

- Standard compatible with glass panels 3/8" and 1/2" thick. Contact us for door panels outside of this thickness range.
- Standard 400 lb door weight capacity. Contact us for heavier door panels.
- A full 1/4" of out-of-plumb adjustment at each trolley for additional door panel adjustment, even after installation.