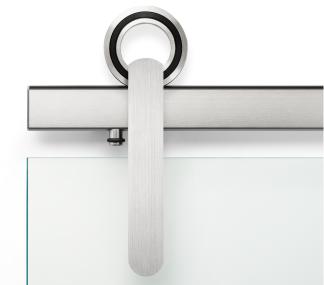

# GLASS MOUNT Combine iconic be

Combine iconic beauty with unparalelled functional performance. Patented hubless wheels and the Tru-Level track system sets a new benchmark in hardware design. Made in the USA from highgrade stainless steel and billet aluminum.

## FEATURES

- Fast and easy installs with the Tru-Level<sup>™</sup> system, providing a full 1/4" vertical and lateral adjustment at all mounting points.
- Easily set and readjust door travel on site, even after install.
- High precision bearings provide silent and smooth door travel.
- ADA compatible door pull force at full panel weight.
- Designed in Portland, OR. Proudly Made In The USA.
- 10 year commercial warranty.

# DETAILS

- Standard compatible with glass panels 3/8" and 1/2" thick. Contact us for door panels outside of this thickness range.
- Standard 400 lb door weight capacity. Contact us for heavier door panels.
- A full 1/4" of out-of-plumb adjustment at each trolley for additional door panel adjustment, even after installation.