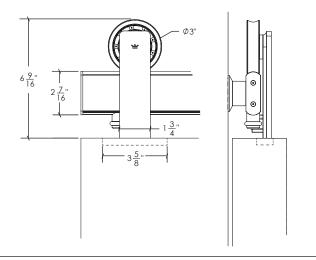

# TOP MOUNT

A sliding door hardware system with industrial bearings for wheels made from solid, stainless steel construction.

#### UNIQUE FEATURES

- Tru-Level™ System provides 1/4" vertical and lateral adjustment at each mounting point
- Fully adjustable door stops
- Cut and drill track in field with commonly available tools
- Made in USA