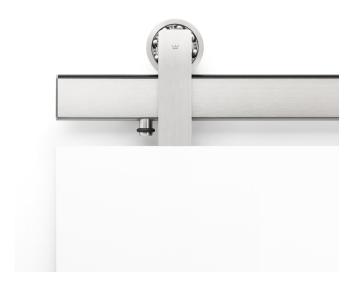

# TOP MOUNT

A sliding door hardware system with industrial bearings for wheels made from solid, stainless steel construction.

#### UNIQUE FEATURES

- Tru-Level™ System provides 1/4" vertical and lateral adjustment at each mounting point
- Fully adjustable door stops
- Cut and drill track in field with commonly available tools
- Made in USA