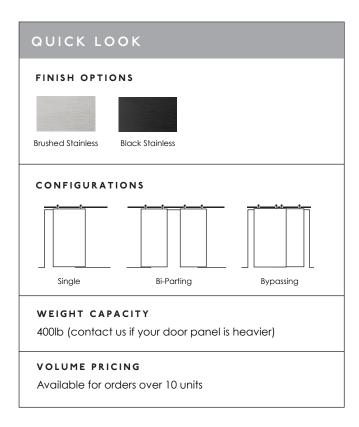

#### UNIQUE FEATURES

- Tru-Level™ System provides 1/4" vertical and lateral adjustment at each mounting point
- Fully adjustable door stops
- Cut and drill track in field with commonly available tools
- Made in USA

#### TRACK

- 12" increments between 4' and 13'
- Track Connectors available for installations where longer track lengths are required
- Predrilled or undrilled
- Made-to-measure available for any length and drill pattern

## COMPATIBLE WALL TYPES

- Framed Wood Wall (blocking required)
- Concrete
- Steel Beam
- Glass Wall

## OPTIONAL ACCESSORIES

- Door Pulls
- Drywall Inserts
- Shim Kits
- Bottom Stop
- Bottom Guide Channel
- Perpendicular Wall Fitting

## TECHNICAL DETAILS

- Below ADA requirement for pull force at full weight
- Panel thickness: 1 3/8" and up (contact us if your panel is thinner)
- 10 year warranty