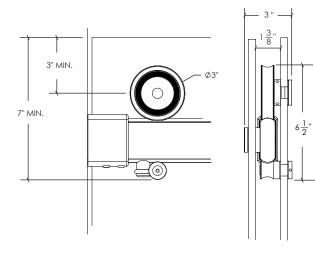

### UNIQUE FEATURES

- Tru-Level<sup>™</sup> System provides 1/4" vertical and lateral adjustment at each track mounting point, including wall
- Door panel adjustment for truing panels up to 3/8" out-of-plumb
- Fully adjustable door stops
- Cut and drill track in field with commonly available tools
- Made in USA

#### TECHNICAL DETAILS

- Below ADA requirement for pull force at full weight
- Configurable for 36" clear openings for ADA roll-in or transition compliancy
- Panel thickness: 3/8" to 1/2"
- Track height: up to 6'5" (or higher depending on panel size)
- 10 year warranty