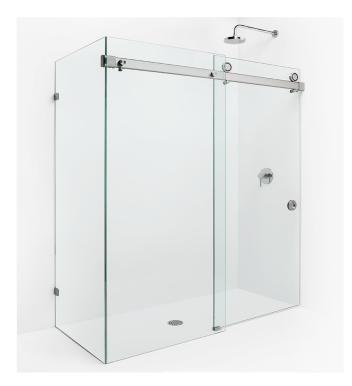

# RORIK

## CORNER

A completely customizable frameless glass sliding door shower system with adjustment features at wall, fixed panel, and door panel attachment points, configurable with up to ADA-compliant 36" clear openings.

### UNIQUE FEATURES

- Tru-Level<sup>™</sup> System provides 1/4" vertical and lateral adjustment at each track mounting point, including wall
- Door panel adjustment for truing panels up to 3/8" out-of-plumb
- Fully adjustable door stops
- Cut and drill track in field with commonly available tools
- Made in USA

#### TRACK

- Compatible with shower enclosures up to 6'6" wide
- Longer track available for clear openings no more than 36"
  in width
- Predrilled or undrilled