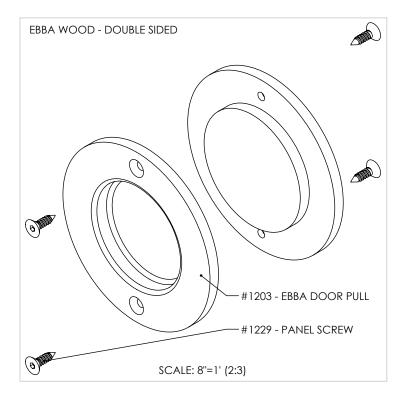

| DOCUMENT:       | PRODUCT SPECIFICATIONS | DOOR APPLICATION: | SINGLE, BI-PARTING, BYPASSING                   | DRAWING SCALE: | 1'-0" = 1'-0" (1:1) | KROWNLAB<br>2351 NW York St.             |
|-----------------|------------------------|-------------------|-------------------------------------------------|----------------|---------------------|------------------------------------------|
| SYSTEM:         | EBBA DOOR PULL         | PANEL THICKNESS:  | 3/4" MINIMUM                                    | UNITS:         | INCHES              | Portland, OR 97210<br>+1 503 292 6998    |
| MOUNTING STYLE: | WOOD                   | MAXIMUM WEIGHT:   | TROLLEY SYSTEM OR TRACK CONFIGURATION DEPENDENT | DATE:          | 12/13/2018          | www.krownlab.com<br>support@krownlab.com |