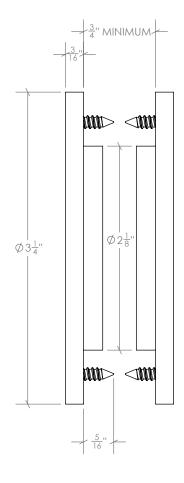

| DOCUMENT:       | PRODUCT SPECIFICATIONS | DOOR APPLICATION: | SINGLE, BI-PARTING, BYPASSING                   | DRAWING SCALE: | 1'-0" = 1'-0" (1:1) | KROWNLAB<br>2351 NW York St.             |
|-----------------|------------------------|-------------------|-------------------------------------------------|----------------|---------------------|------------------------------------------|
| SYSTEM:         | EBBA DOOR PULL         | PANEL THICKNESS:  | 3/4" MINIMUM                                    | UNITS:         | INCHES              | Portland, OR 97210<br>+1 503 292 6998    |
| MOUNTING STYLE: | WOOD                   | MAXIMUM WEIGHT:   | TROLLEY SYSTEM OR TRACK CONFIGURATION DEPENDENT | DATE:          | 12/13/2018          | www.krownlab.com<br>support@krownlab.com |