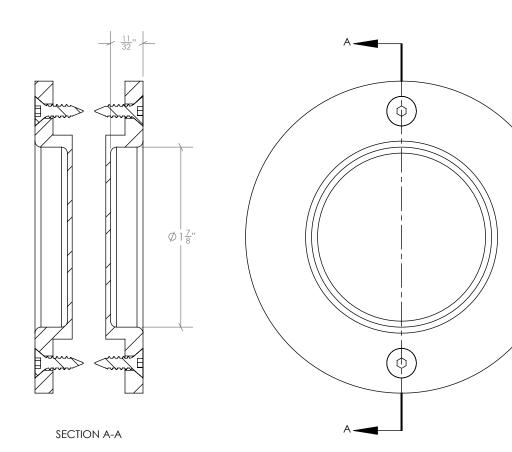

| DOCUMENT:       | PRODUCT SPECIFICATIONS | DOOR APPLICATION: | SINGLE, BI-PARTING, BYPASSING                   | DRAWING SCALE: | 1'-0" = 1'-0" (1:1) | KROWNLAB<br>2351 NW York St.             |
|-----------------|------------------------|-------------------|-------------------------------------------------|----------------|---------------------|------------------------------------------|
| SYSTEM:         | EBBA DOOR PULL         | PANEL THICKNESS:  | 3/4" MINIMUM                                    | UNITS:         | INCHES              | Portland, OR 97210<br>+1 503 292 6998    |
| MOUNTING STYLE: | WOOD                   | MAXIMUM WEIGHT:   | TROLLEY SYSTEM OR TRACK CONFIGURATION DEPENDENT | DATE:          | 12/13/2018          | www.krownlab.com<br>support@krownlab.com |