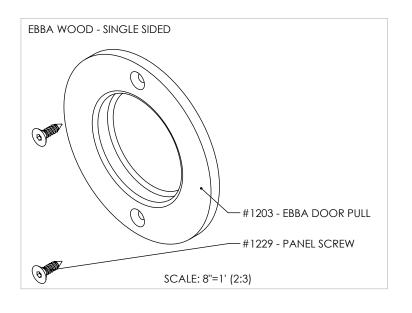

| DOCUMENT:       | PRODUCT SPECIFICATIONS | DOOR APPLICATION: | SINGLE, BI-PARTING, BYPASSING                   | DRAWING SCALE: | 1'-0" = 1'-0" (1:1) | KROWNLAB<br>2351 NW York St.             |
|-----------------|------------------------|-------------------|-------------------------------------------------|----------------|---------------------|------------------------------------------|
| SYSTEM:         | EBBA DOOR PULL         | PANEL THICKNESS:  | 3/4" MINIMUM                                    | UNITS:         | INCHES              | Portland, OR 97210<br>+1 503 292 6998    |
| MOUNTING STYLE: | WOOD                   | MAXIMUM WEIGHT:   | TROLLEY SYSTEM OR TRACK CONFIGURATION DEPENDENT | DATE:          | 12/13/2018          | www.krownlab.com<br>support@krownlab.com |