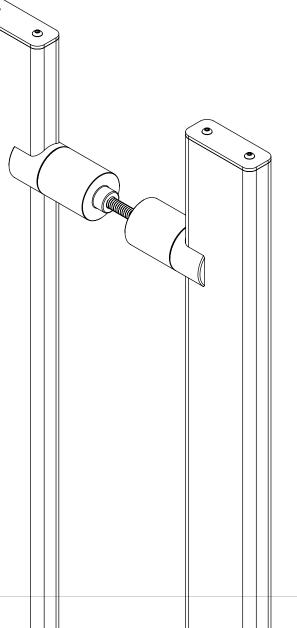

| DOCUMENT:       | PRODUCT SPECIFICATIONS | DOOR APPLICATION: | SINGLE, BI-PARTING, BYPASSING | DRAWING SCALE: | 3/4" = 1'-0" (1:3) | KROWNLAB<br>2351 NW York St.             | 上         |
|-----------------|------------------------|-------------------|-------------------------------|----------------|--------------------|------------------------------------------|-----------|
| SYSTEM:         | INGER DOOR PULL        | PANEL THICKNESS:  | SEE TABLE BELOW               | UNITS:         | INCHES             | Portland, OR 97210<br>+1 503 292 6998    | KROWNLAB  |
| MOUNTING STYLE: | WOOD AND GLASS*        | MAXIMUM WEIGHT:   | N/A                           | DATE:          | 2/22/2022          | www.krownlab.com<br>support@krownlab.com | PDX - ORE |

DOOR PANEL THICKNESS RANGE

| WOOD          | GLASS* |  |  |  |
|---------------|--------|--|--|--|
| HOOD          | 01/100 |  |  |  |
| 1.0.000.0.000 |        |  |  |  |

1-3/8" & UP 3/8" TO 1/2"

CONTACT US FOR PANELS OUTSIDE OF THIS RANGE