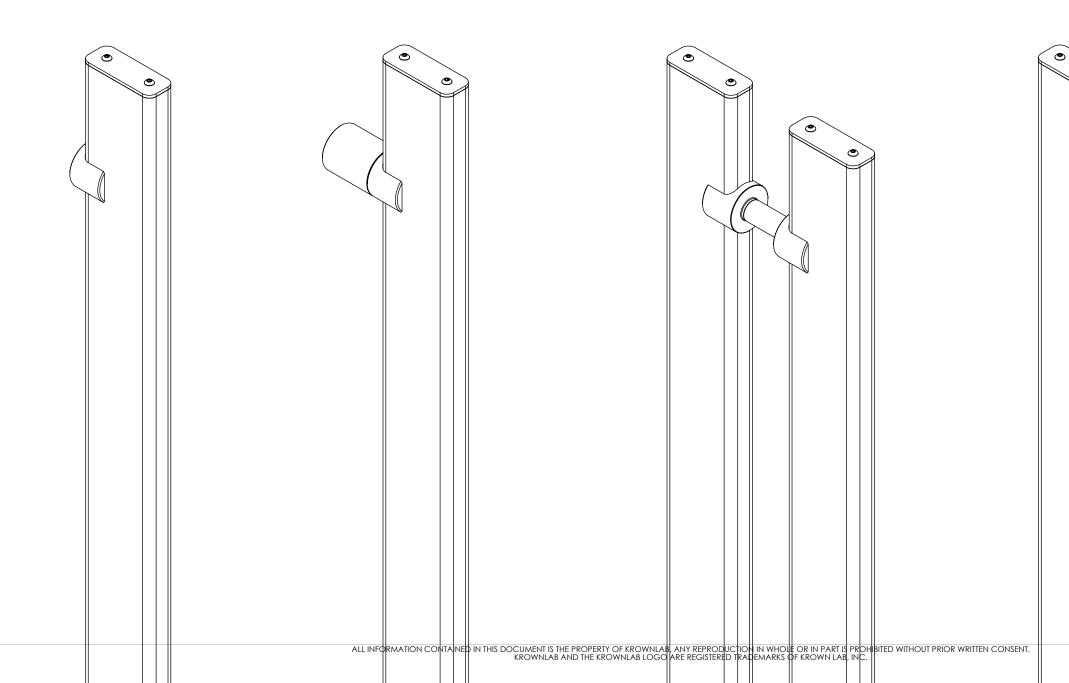

SPECIFICATIONS | DOOR APPLICATION: | SINGLE, BI-PARTING, BYPASSING      | DRAWING SCALE: | 3/4" = 1'-0" (1:2) | KROWNLAB<br>2351 NW York St.             | ¥         |
|----------------|------------------------|-------------------|------------------------------------|----------------|--------------------|------------------------------------------|-----------|
| SYSTEM:        | INGER DOOR PULL        | PANEL THICKNESS:  | INGER PULL CONFIGURATION DEPENDENT | UNITS:         | INCHES             | Portland, OR 97210<br>+1 503 292 6998    | KROWNLAB  |
| MOUNTING STYLE | * WOOD                 | MAXIMUM WEIGHT:   | N/A                                | DATE:          | 2/22/2022          | www.krownlab.com<br>support@krownlab.com | PDX - ORE |



SINGLE SIDED - STANDOFF

DOUBLE SIDED - FLUSH



DOUBLE SIDED - STANDOFF