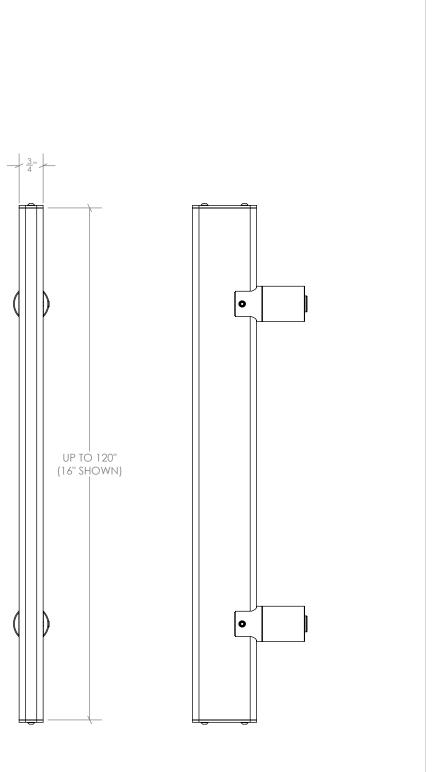

120'' PULL (MAX LENGTH)

| DOCUMENT:      | PRODUCT SPECIFICATIONS | DOOR APPLICATION: | SINGLE, BI-PARTING, BYPASSING      | DRAWING SCALE: | 3/4" = 1'-0" (1:2) | KROWNLAB<br>2351 NW York St.             | ¥         |
|----------------|------------------------|-------------------|------------------------------------|----------------|--------------------|------------------------------------------|-----------|
| SYSTEM:        | INGER DOOR PULL        | PANEL THICKNESS:  | INGER PULL CONFIGURATION DEPENDENT | UNITS:         | INCHES             | Portland, OR 97210<br>+1 503 292 6998    | KROWNLAB  |
| MOUNTING STYLE | * WOOD                 | MAXIMUM WEIGHT:   | N/A                                | DATE:          | 2/22/2022          | www.krownlab.com<br>support@krownlab.com | PDX - ORE |