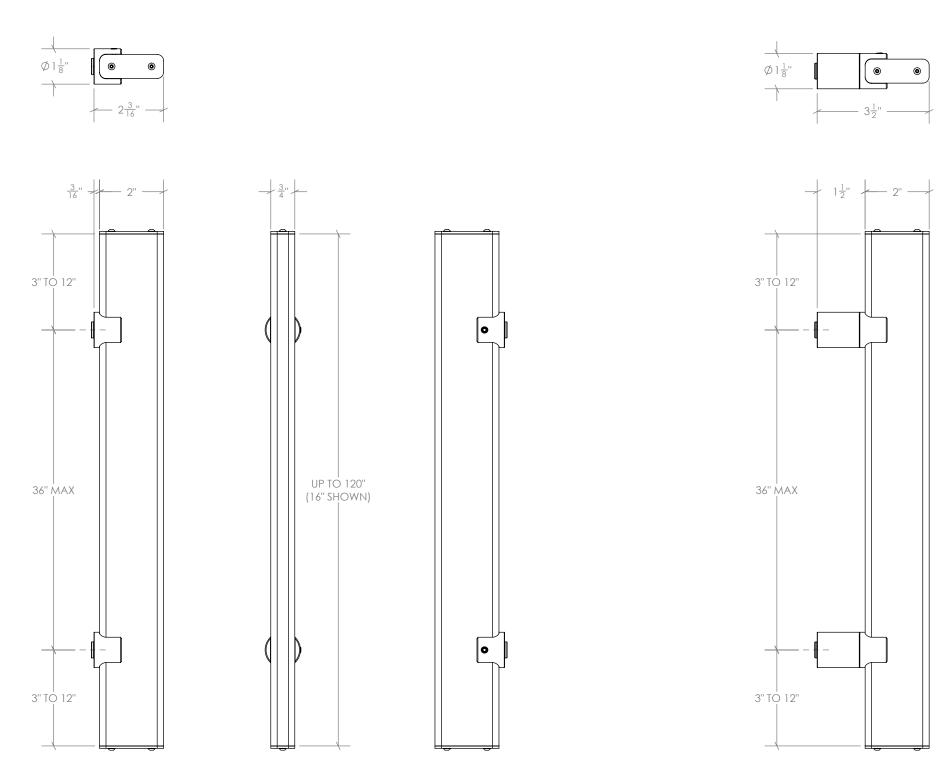

| DOCUMENT:       | PRODUCT SPECIFICATIONS | DOOR APPLICATION: | SINGLE, BI-PARTING, BYPASSING | DRAWING SCALE: | 3/4" = 1'-0" (1:3) | KROWNLAB<br>2351 NW York St.             | 上         |
|-----------------|------------------------|-------------------|-------------------------------|----------------|--------------------|------------------------------------------|-----------|
| SYSTEM:         | INGER DOOR PULL        | PANEL THICKNESS:  | SEE TABLE BELOW               | UNITS:         | INCHES             | Portland, OR 97210<br>+1 503 292 6998    | KROWNLAB  |
| MOUNTING STYLE: | WOOD AND GLASS*        | MAXIMUM WEIGHT:   | N/A                           | DATE:          | 2/22/2022          | www.krownlab.com<br>support@krownlab.com | PDX - ORE |

DOOR PANEL THICKNESS RANGE

| WOOD          | GLASS* |  |  |  |
|---------------|--------|--|--|--|
| HOOD          | 01/100 |  |  |  |
| 1.0.000.0.000 |        |  |  |  |

1-3/8" & UP 3/8" TO 1/2"

CONTACT US FOR PANELS OUTSIDE OF THIS RANGE

\* = SEE GLASS SPECIFICATIONS PAGE FOR MORE INFORMATION

ALL INFORMATION CONTAINED IN THIS DOCUMENT IS THE PROPERTY OF KROWNLAB. ANY REPRODUCTION IN WHOLE OR IN PART IS PROHIBITED WITHOUT PRIOR WRITTEN CONSENT. KROWNLAB AND THE KROWNLAB LOGO ARE REGISTERED TRADEMARKS OF KROWN LAB, INC.