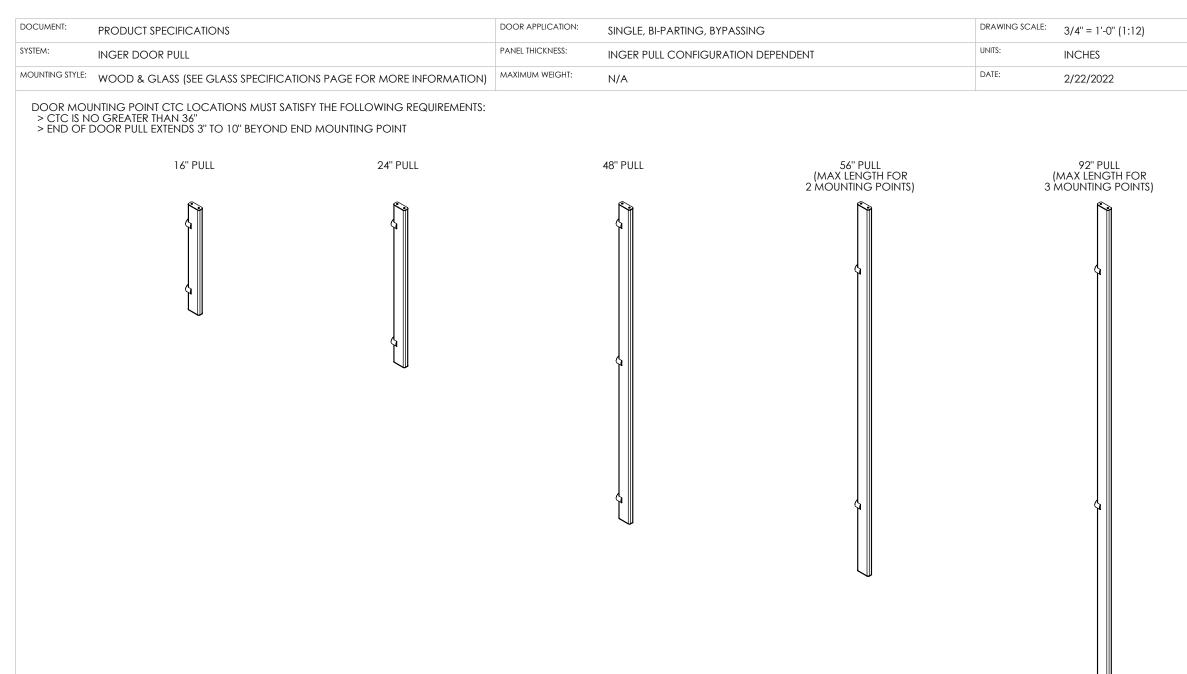

120'' PULL (MAX LENGTH)

| DOCUMENT:      | PRODUCT SPECIFICATIONS | DOOR APPLICATION: | SINGLE, BI-PARTING, BYPASSING      | DRAWING SCALE: | 3/4" = 1'-0" (1:2) | KROWNLAB<br>2351 NW York St.             | ¥         |
|----------------|------------------------|-------------------|------------------------------------|----------------|--------------------|------------------------------------------|-----------|
| SYSTEM:        | INGER DOOR PULL        | PANEL THICKNESS:  | INGER PULL CONFIGURATION DEPENDENT | UNITS:         | INCHES             | Portland, OR 97210<br>+1 503 292 6998    | KROWNLAB  |
| MOUNTING STYLE | * WOOD                 | MAXIMUM WEIGHT:   | N/A                                | DATE:          | 2/22/2022          | www.krownlab.com<br>support@krownlab.com | PDX - ORE |