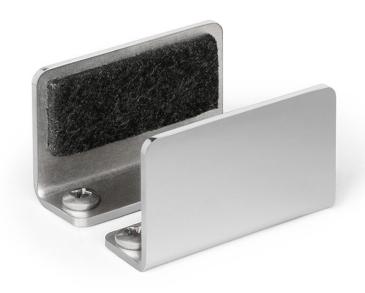

## ADJUSTABLE WOOD DOOR GUIDE

Fully adjustable door guide specifically designed for sliding wood doors to accomodate any door thickness. Made in the USA and manufactured from stainless steel with a fine linear grained finish.

### FEATURES

- Manufactured from high-quality 300-series stainless steel.
- Durable inserts ensures smooth and quiet operation.
- Eliminates need to route channel in bottom of door.
- Comes in multiple finishes to match your system hardware.
- Mounts to most surfaces.
- 10 year commercial warranty.

### SPECIFICATIONS

- Compatible with doors 1" and thicker.
- Felt and plastic insert options available.
- Fasteners included.