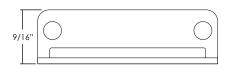

### SPECIFICATIONS

- Compatible with doors 1" and thicker.
- Felt and plastic insert options available.
- Fasteners included.