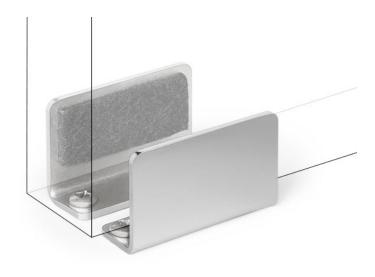

## ADJUSTABLE WOOD DOOR GUIDE

Fully adjustable door guide specifically designed for sliding wood doors to accomodate any door thickness. Made in the USA and manufactured from stainless steel with a fine linear grained finish.

### FEATURES

- Manufactured from high-quality 300-series stainless steel.
- Durable inserts ensures smooth and quiet operation.
- Eliminates need to route channel in bottom of door.
- Comes in multiple finishes to match your system hardware.
- Mounts to most surfaces.
- 10 year commercial warranty.

### SPECIFICATIONS

- Compatible with doors 1" and thicker.
- Felt and plastic insert options available.
- Fasteners included.