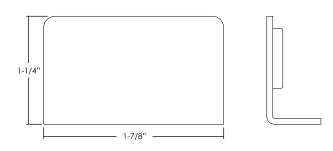

### SPECIFICATIONS

- Compatible with doors 1" and thicker.
- Felt and plastic insert options available.
- Fasteners included.