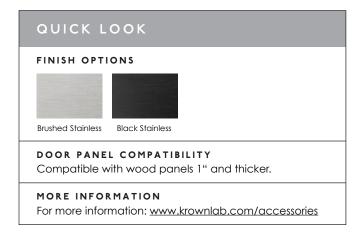

### SPECIFICATIONS

- Compatible with doors 1" and thicker.
- Felt and plastic insert options available.
- Fasteners included.