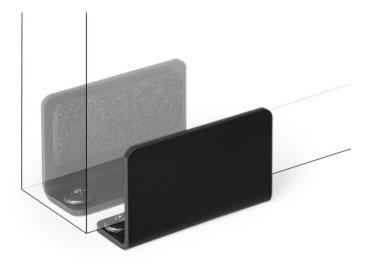

## ADJUSTABLE WOOD DOOR GUIDE

Fully adjustable door guide specifically designed for sliding wood doors to accomodate any door thickness. Made in the USA and manufactured from stainless steel with a fine linear grained finish.

### FEATURES

- Manufactured from high-quality 300-series stainless steel.
- Durable inserts ensures smooth and quiet operation.
- Eliminates need to route channel in bottom of door.
- Comes in multiple finishes to match your system hardware.
- Mounts to most surfaces.
- 10 year commercial warranty.

### SPECIFICATIONS

- Compatible with doors 1" and thicker.
- Felt and plastic insert options available.
- Fasteners included.