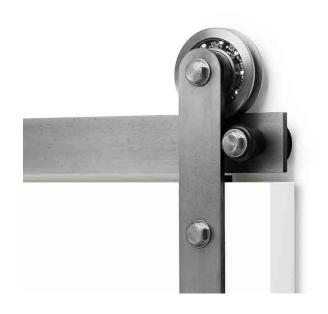

## FACE MOUNT

A strikingly simple and modern interpretation of the century-old flat track barn door hardware system. Featuring a field-customizable track and a raw industrial aesthetic with exposed bearings. Made in the USA from high-quality mild or stainless steel.

### FEATURES

- High precision bearings provide silky-smooth door travel.
- Low profile design, provides highly versatile use.
- Accommodates wood, metal-clad, and composite doors.
- ADA compatible door pull force at full panel weight.
- Designed in Portland, OR. Proudly Made In The USA.
- 10 year commercial warranty.