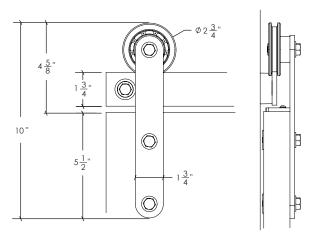

### SPECIFICATIONS

- Available in standard track lengths: 6' (70"), 8' (94"), 10' (116").
- Cut and drill track in field with commonly available tools. (Raw and Black Steel Only)
- Accommodates framed walls, concrete, and structural steel.
- Customize door travel on site.

### DETAILS

- For door panels 3/4" to 2" in thicknes. Choose Top Mount for thicker panels.
- Standard 200 lb door weight capacity. Contact us for heavier door panels.