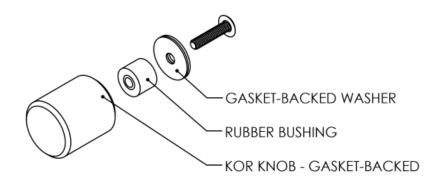

## SINGLE SIDED

- (!) Reference the Kor Product Specifications document to confirm glass hole specifications.
- (!) All gasket and bushing components must be installed as shown.
- (!) If required, trim length of Rubber Bushing to mirror thickness.
- (1) Drill ½" hole in desired location respecting minimum distances from mirror edges using appropriate drill.
- (2) Install all components as shown without tightening fasteners all the way.
- 3 Ensure the rubber side of the Gasket-backed Washer is against the mirror.
- (4) Ensure that all parts are aligned properly.
- (5) Softly tighten Mounting Screw to 48 inch-lb. (4 ft-lb.).
- (!) Do not counter-twist or rotate Kor Knob.