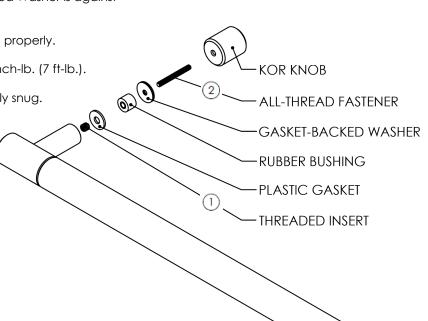

## **GLASS MOUNT: SLIDING GLASS DOOR**

- (!) Reference the Kor Product Specifications document to confirm glass hole specifications.
- (!) All gasket and bushing components must be installed as shown.
- (1) Install Threaded Insert flush with Stand-off.
- 2 Install All-thread Fastener fully into Kor Knob.
- (3) Install all remaining components as shown without tightening fasteners all the way, ensuring that the gasket side of the Gasket-Backed Washer is against the glass.

5 Tighten Mounting Screw to 84 inch-lb. (7 ft-lb.).

6 Softly tighten Kor Knob until firmly snug.