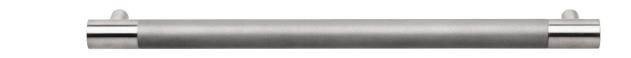

# **APPLIANCE PULL**

The Kor Appliance Pull collection is available in two lengths and four premium finishes to perfectly match the rest of the Kor product line. Made in the USA from solid brass or stainless steel.

# FEATURES

- Fully concealed fasteners for a clean elegant look.
- Manufactured from high-quality solid stainless steel or brass with a fine bead-blasted texture.
- Accomodates all cabinet and drawer fronts.
- Available as part of Krownlab's complete Kor product line for door panels and cabinet fronts.
- Designed in Portland, OR. Proudly Made In The USA.
- 10 year commercial warranty.