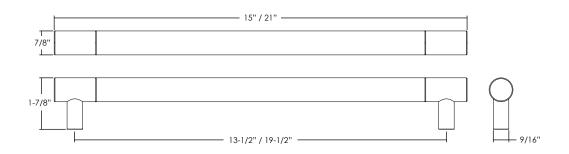

### SPECIFICATIONS

- Available in 15", and 21" lengths.
- Standard 8-32 UNC cabinet fixing. Fasteners included.