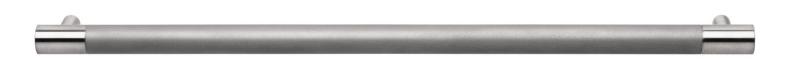

# **APPLIANCE PULL**

The Kor Appliance Pull collection is available in two lengths and four premium finishes to perfectly match the rest of the Kor product line. Made in the USA from solid brass or stainless steel.

# FEATURES

- Fully concealed fasteners for a clean elegant look.
- Manufactured from high-quality solid stainless steel or brass with a fine bead-blasted texture.
- Accomodates all cabinet and drawer fronts.
- Available as part of Krownlab's complete Kor product line for door panels and cabinet fronts.
- Designed in Portland, OR. Proudly Made In The USA.
- 10 year commercial warranty.