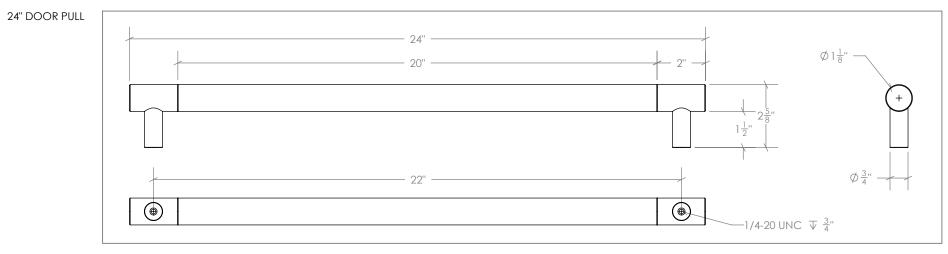

DOCUMENT: DOOR APPLICATION: DRAWING SCALE: PRODUCT SPECIFICATIONS SINGLE & BI-PARTING 3/4" = 1'-0" (1:4) SYSTEM: PANEL THICKNESS: UNITS: KOR DOOR PULL SEE TABLE BELOW INCHES MOUNTING STYLE: WOOD AND GLASS DATE: MAXIMUM WEIGHT: TROLLEY SYSTEM OR TRACK CONFIGURATION DEPENDENT 4/21/2020