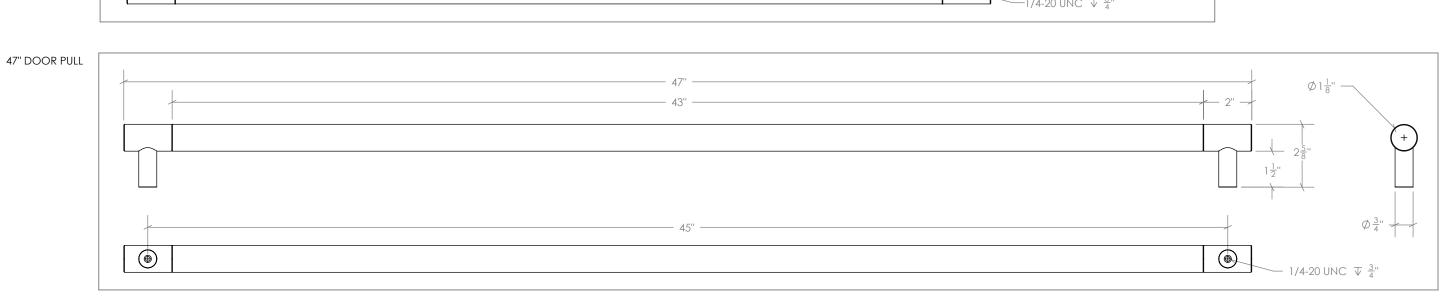

DOCUMENT: DOOR APPLICATION: DRAWING SCALE: PRODUCT SPECIFICATIONS SINGLE & BI-PARTING 3/4" = 1'-0" (1:4) SYSTEM: PANEL THICKNESS: UNITS: KOR DOOR PULL SEE TABLE BELOW INCHES MOUNTING STYLE: WOOD AND GLASS DATE: MAXIMUM WEIGHT: TROLLEY SYSTEM OR TRACK CONFIGURATION DEPENDENT 4/21/2020