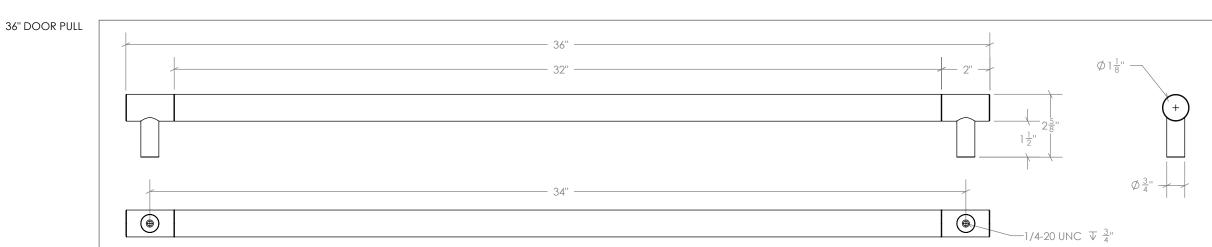

DOCUMENT: DOOR APPLICATION: DRAWING SCALE: PRODUCT SPECIFICATIONS SINGLE & BI-PARTING 3/4" = 1'-0" (1:4) SYSTEM: PANEL THICKNESS: UNITS: KOR DOOR PULL SEE TABLE BELOW INCHES MOUNTING STYLE: WOOD AND GLASS DATE: MAXIMUM WEIGHT: TROLLEY SYSTEM OR TRACK CONFIGURATION DEPENDENT 4/21/2020