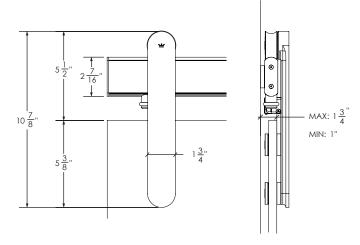

### DETAILS

- Standard compatible with glass panels 3/8" to 1/2" thick. Contact us for panels outside of this thickness range.
- Standard 200 lb door weight capacity. Choose Baldur or Oden for heavier door panels, or contact us.
- Out-of-plumb adjustment at each trolley for further door panel adjustment during installation.