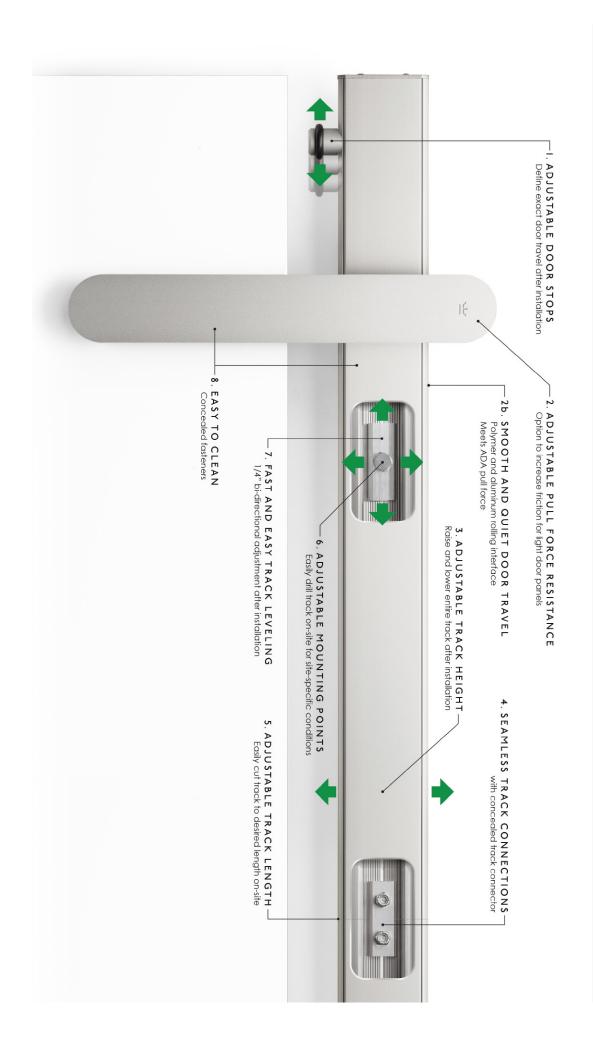

### FEATURES

- Fast and easy installs with the Tru-Level™ system, providing a full 1/4" vertical and lateral adjustment at all mounting points.
- Easily set and readjust door travel on site, even after install.
- High precision bearings provide silent and smooth door travel.
- Low profile design, provides highly versatile use.
- Accomodates glass, wood, metal-clad, and composite doors.
- ADA compatible door pull force at full panel weight.
- Designed in Portland, OR. Proudly Made In The USA.
- 10 year commercial warranty.

### SPECIFICATIONS

- Single track lengths available up to 12' (142").
- Easily modify track length on site with common tools.
- Track drills easily on site.
- Multiple tracks can easily be joined together.
- Accommodates glass and framed walls.

### DETAILS

- Standard compatible with glass panels 3/8" to 1/2" thick. Contact us for panels outside of this thickness range.
- Standard 200 lb door weight capacity. Choose Baldur or Oden for heavier door panels, or contact us.
- Out-of-plumb adjustment at each trolley for further door panel adjustment during installation.