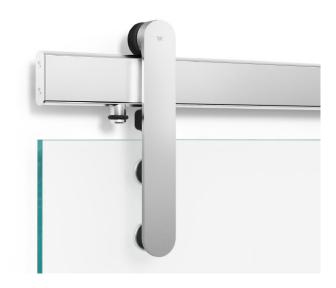

### **GLASS MOUNT**

Combine design simplicity and compact form with great value and long-lasting performance. Featuring the Tru-Level track system, obessively designed for fast and precise installation. Made in the USA from high-grade billet aluminum.

### FEATURES

- Fast and easy installs with the Tru-Level™ system, providing a full 1/4" vertical and lateral adjustment at all mounting points.
- Easily set and readjust door travel on site, even after install.
- High precision bearings provide silent and smooth door travel.
- Low profile design, provides highly versatile use.
- Accomodates glass, wood, metal-clad, and composite doors.
- ADA compatible door pull force at full panel weight.
- Designed in Portland, OR. Proudly Made In The USA.
- 10 year commercial warranty.