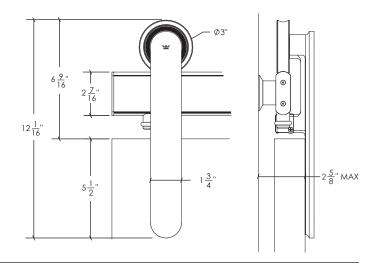

#### DETAILS

- Door panel thickness range: 1-1/4" to 2-3/8", or up to 1-3/4" with typical door trim. Choose Top Mount for thicker panels.
- Standard 400 lb door weight capacity. Contact us for heavier door panels.