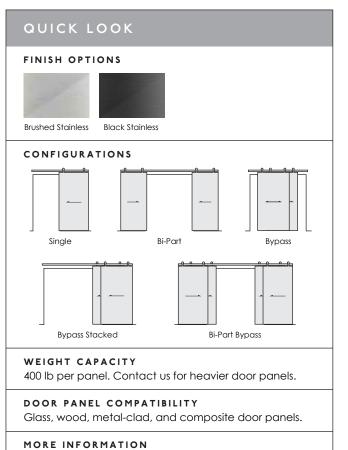

#### FEATURES

- Fast and easy installs with the Tru-Level<sup>™</sup> system, providing a full 1/4" vertical and lateral adjustment at all mounting points.
- Easily set and readjust door travel on site, even after install.
- High precision bearings provide silent and smooth door travel.
- Accommodates glass, wood, metal-clad, and composite doors.
- ADA compatible door pull force at full panel weight.
- Designed in Portland, OR. Proudly Made In The USA.
- 10 year commercial warranty.

#### SPECIFICATIONS

- Single track lengths available up to 12' (142").
- Multiple tracks can easily be joined together on site.
- Tracks comes predrilled or undrilled.
- Made-to-measure available for any length and drill pattern.
- Easily modify track length on site with common tools.
- Accommodates glass and framed walls.

#### WHAT'S INCLUDED

- 1 x track system with all necessary mounting hardware.
- 2 x door stops.
- 2 x trolleys with all necessary door mounting hardware.
  1 x door bottom guide

Visit our website for all compatible options and add-ons.

#### DETAILS

- Door panel thickness range: 1-1/4" to 2-3/8", or up to 1-3/4" with typical door trim. Choose Top Mount for thicker panels.
- Standard 400 lb door weight capacity. Contact us for heavier door panels.