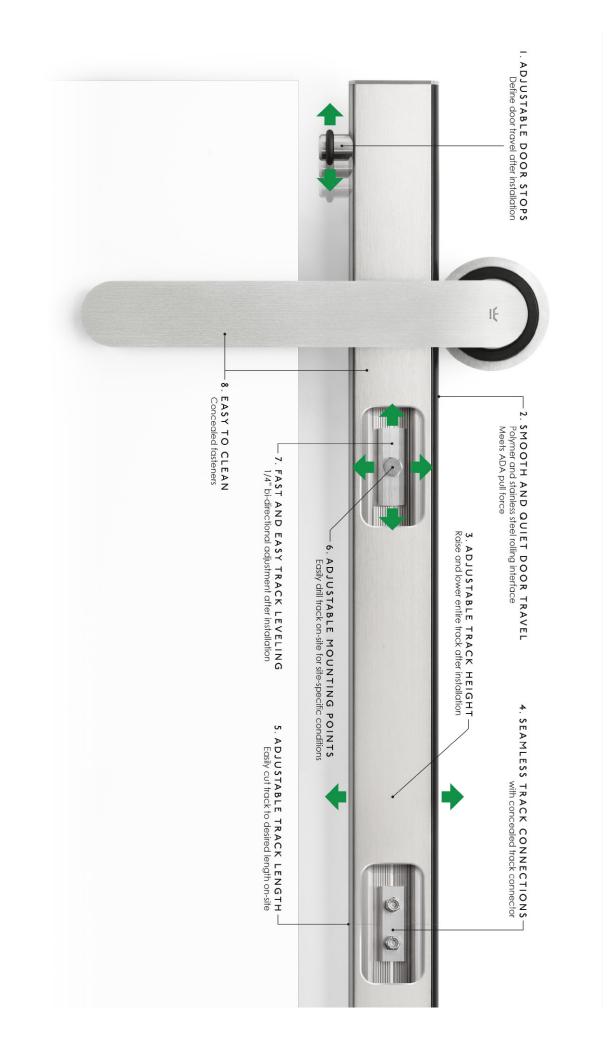

#### FEATURES

- Fast and easy installs with the Tru-Level<sup>™</sup> system, providing a full 1/4" vertical and lateral adjustment at all mounting points.
- Easily set and readjust door travel on site, even after install.
- High precision bearings provide silent and smooth door travel.
- Accommodates glass, wood, metal-clad, and composite doors.
- ADA compatible door pull force at full panel weight.
- Designed in Portland, OR. Proudly Made In The USA.
- 10 year commercial warranty.

#### SPECIFICATIONS

- Single track lengths available up to 12' (142").
- Multiple tracks can easily be joined together on site.
- Tracks comes predrilled or undrilled.
- Made-to-measure available for any length and drill pattern.
- Easily modify track length on site with common tools.
- Accommodates glass and framed walls.