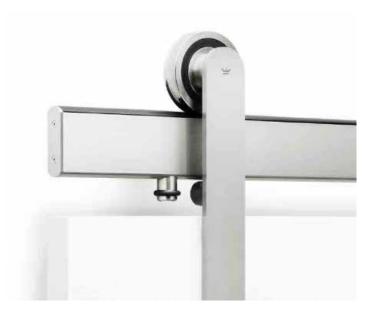

### FACE MOUNT

Combine elegance with outstanding long lasting performance. Featuring the Tru-Level track system, with an array of unique site adjustment features for fast and precise installation. Made in the USA from high-grade billet aluminum.

#### FEATURES

- Fast and easy installs with the Tru-Level<sup>™</sup> system, providing a full 1/4" vertical and lateral adjustment at all mounting points.
- Easily set and readjust door travel on site, even after install.
- High precision bearings provide silent and smooth door travel.
- Accommodates glass, wood, metal-clad, and composite doors.
- ADA compatible door pull force at full panel weight.
- Designed in Portland, OR. Proudly Made In The USA.
- 10 year commercial warranty.