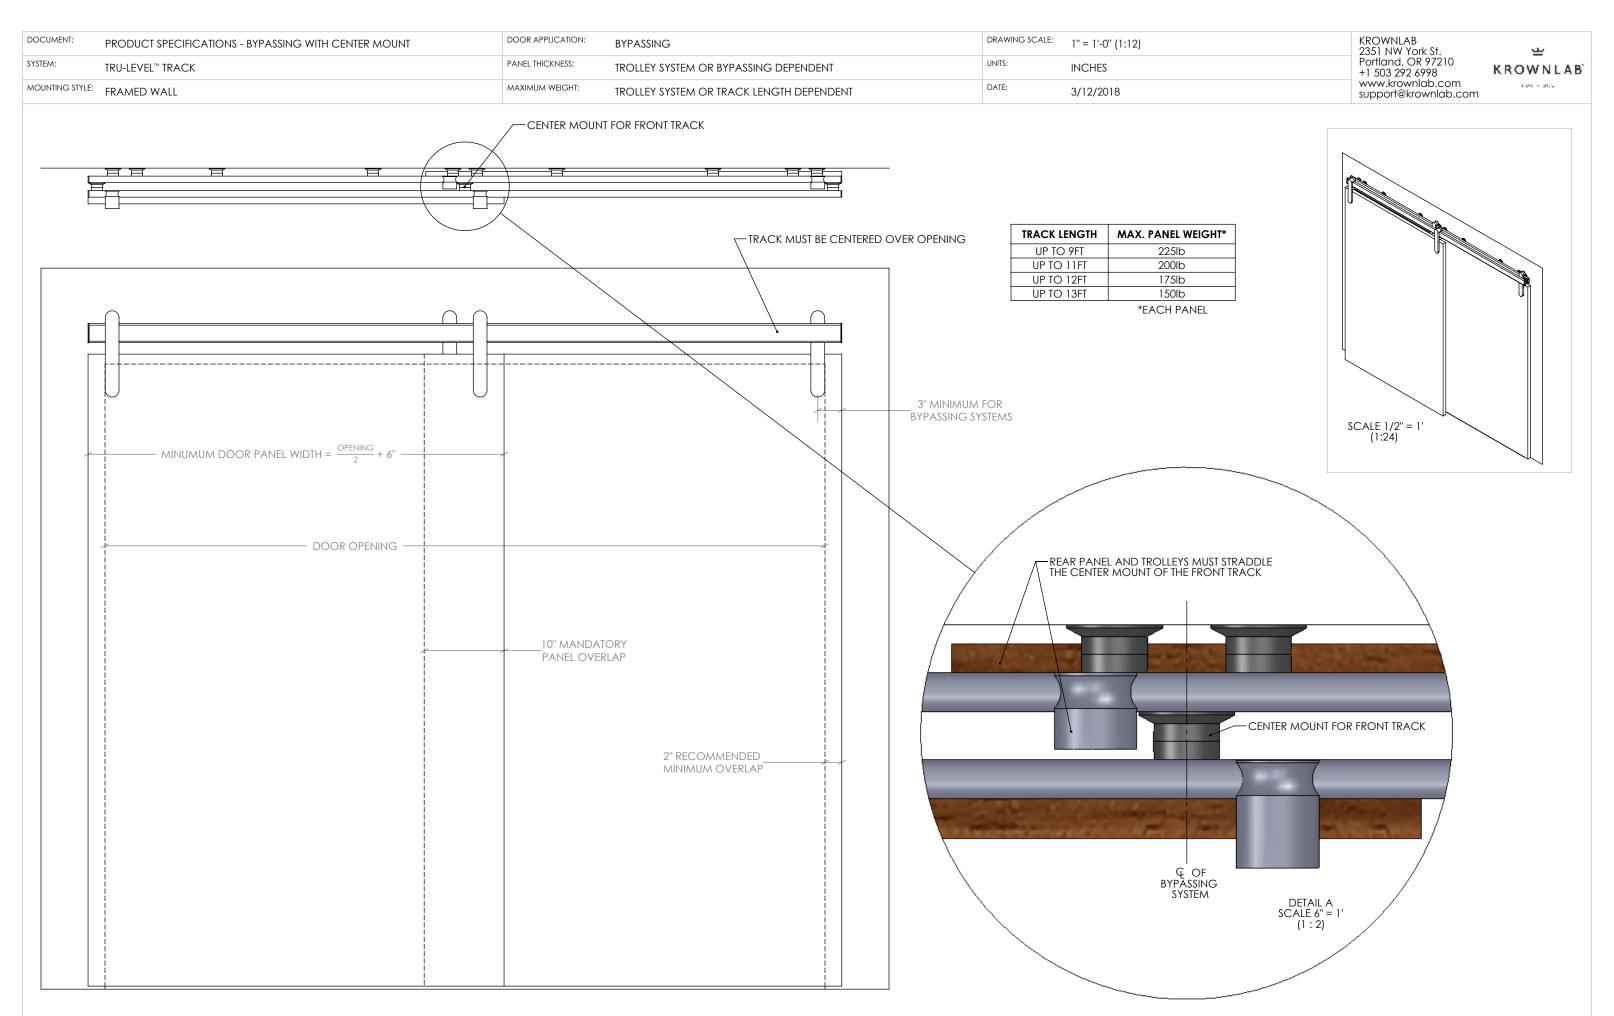

| DOCUMENT:     | PRODUCT SPECIFICATIONS - BYPASSING PANEL CLEARANCE | DOOR APPLICATION: | BYPASSING                                   | DRAWING SCALE: | 1" = 1'-0" (1:2) | KROWNLAB<br>2351 NW York St.             |
|---------------|----------------------------------------------------|-------------------|---------------------------------------------|----------------|------------------|------------------------------------------|
| SYSTEM:       | TRU-LEVEL™ TRACK                                   | PANEL THICKNESS:  | TROLLEY SYSTEM OR BYPASSING DEPENDENT       | UNITS:         | INCHES           | Portland, OR 97210<br>+1 503 292 6998    |
| MOUNTING STYL | FRAMED WALL                                        | MAXIMUM WEIGHT:   | SYSTEM DEPENDENT AND TRACK LENGTH DEPENDENT | DATE:          | 3/12/2018        | www.krownlab.com<br>support@krownlab.com |