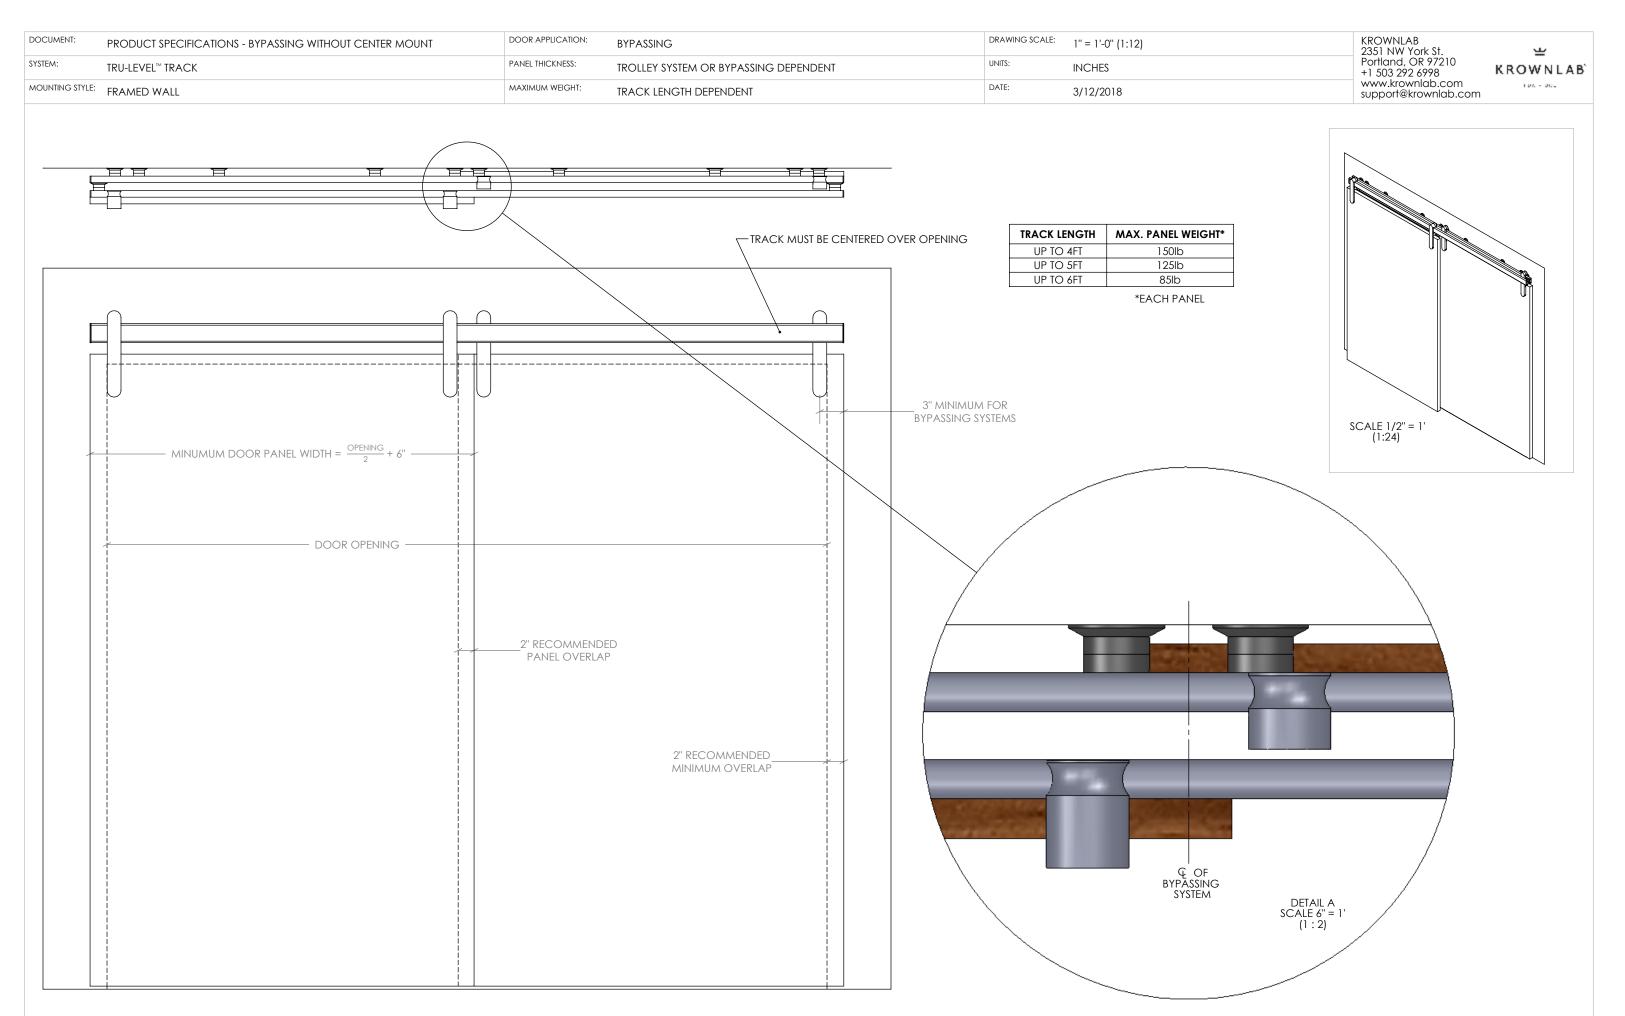

| DOCUMENT:     | PRODUCT SPECIFICATIONS - BYPASSING PANEL CLEARANCE | DOOR APPLICATION: | BYPASSING                                   | DRAWING SCALE: | 1" = 1'-0" (1:2) | KROWNLAB<br>2351 NW York St.             |
|---------------|----------------------------------------------------|-------------------|---------------------------------------------|----------------|------------------|------------------------------------------|
| SYSTEM:       | TRU-LEVEL™ TRACK                                   | PANEL THICKNESS:  | TROLLEY SYSTEM OR BYPASSING DEPENDENT       | UNITS:         | INCHES           | Portland, OR 97210<br>+1 503 292 6998    |
| MOUNTING STYL | FRAMED WALL                                        | MAXIMUM WEIGHT:   | SYSTEM DEPENDENT AND TRACK LENGTH DEPENDENT | DATE:          | 3/12/2018        | www.krownlab.com<br>support@krownlab.com |