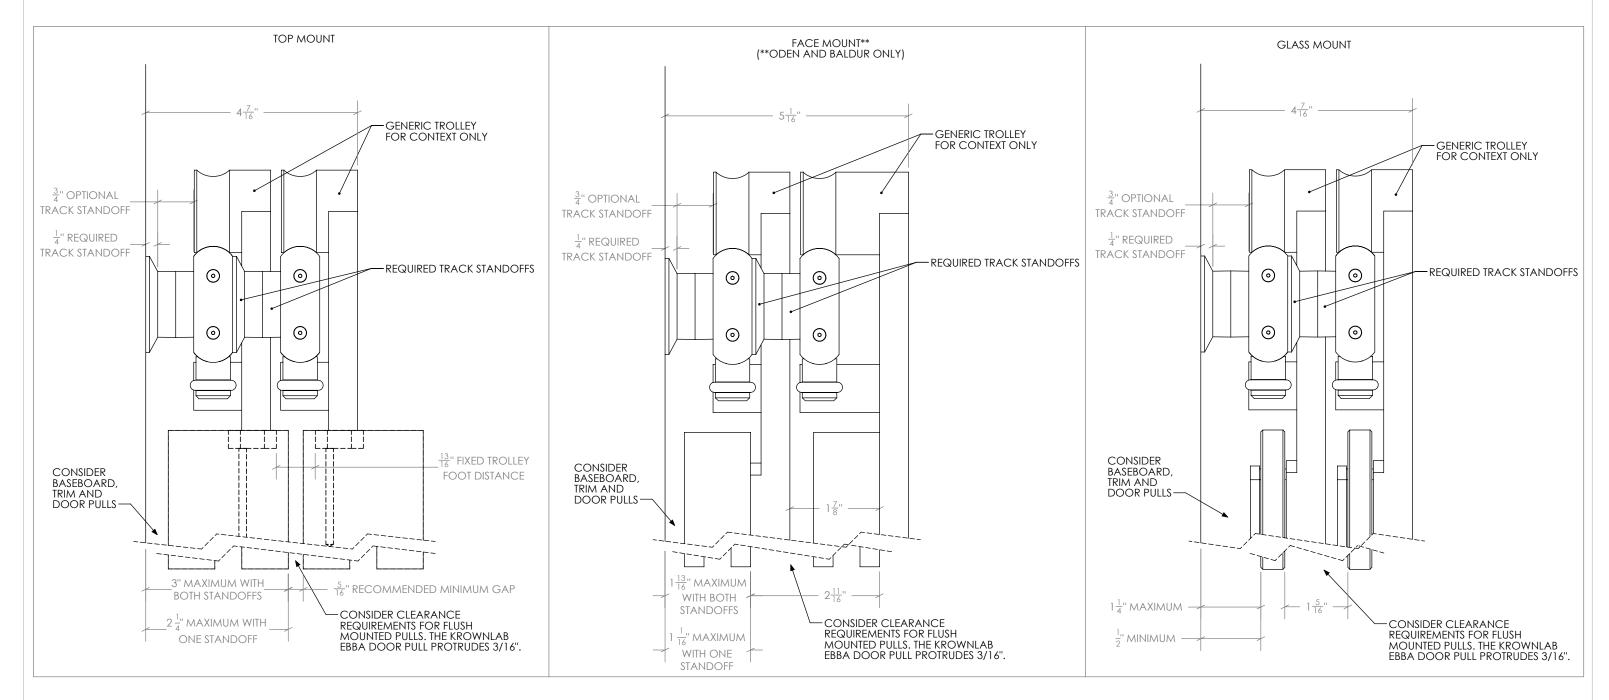

| В           |           |
|-------------|-----------|
| ork St.     | 포         |
| OR 97210    |           |
| 6998        | KROWNLAB' |
| nlab.com    | LDA - DEL |
| rownlah com |           |

| MOUNTING STYLE | PANEL THICKNESS* |
|----------------|------------------|
| TOP MOUNT      | 1-3/8" TO 2-1/2" |
| FACE MOUNT**   | 3/4" TO 1-3/8"   |
| GLASS MOUNT    | 3/8" - 1/2"      |

\*NOT ACCOUNTING FOR BASEBOARD (IF EXISTING) OR OPTIONAL DOOR PULLS \*\*ODEN AND BALDUR ONLY