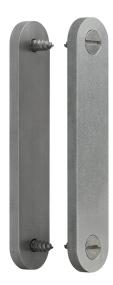

# **OLAV**

A low-profile, modern industrial style door pull made from solid, carbon steel in the USA.

# UNIQUE FEATURES

- Available in single or double-sided
- Made in USA
- Finishes match Axel sliding door system exactly