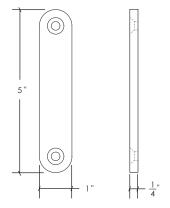

## TECHNICAL DETAILS

- Manufactured from carbon steel
- Panel thickness: 1/2" and up
- Dimensions: 1" wide, 5" long, 1/4" thick
- 10 year warranty