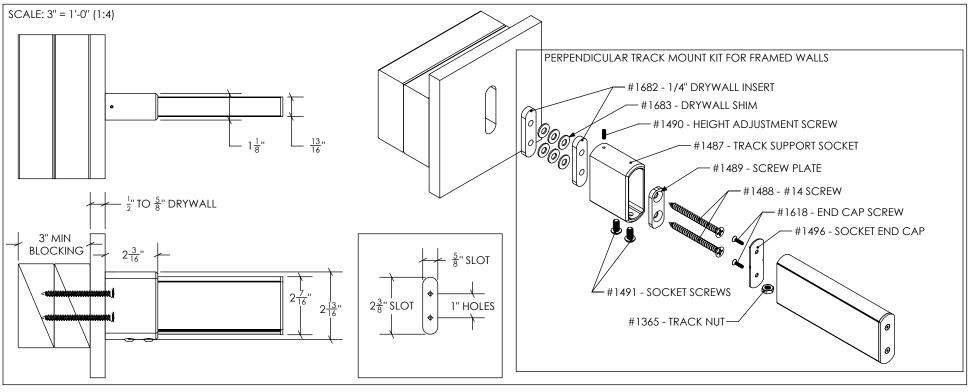

| DOCUMENT:       | PRODUCT SPECIFICATIONS - PERPENDICULAR TRACK MOUNT | DOOR APPLICATION: | SINGLE, BI-PARTING, AND BYPASSING               | DRAWING SCALE: |           | KROWNLAB<br>2351 NW York St.             |
|-----------------|----------------------------------------------------|-------------------|-------------------------------------------------|----------------|-----------|------------------------------------------|
| SYSTEM:         | TRU-LEVEL™ TRACK                                   | PANEL THICKNESS:  |                                                 | UNITS:         | INCHES    | Portland, OR 97210<br>+1 503 292 6998    |
| MOUNTING STYLE: | Tile, Framed Wall, and Glass                       | MAXIMUM WEIGHT:   | TROLLEY SYSTEM OR TRACK CONFIGURATION DEPENDENT | DATE:          | 8/03/2018 | www.krownlab.com<br>support@krownlab.com |