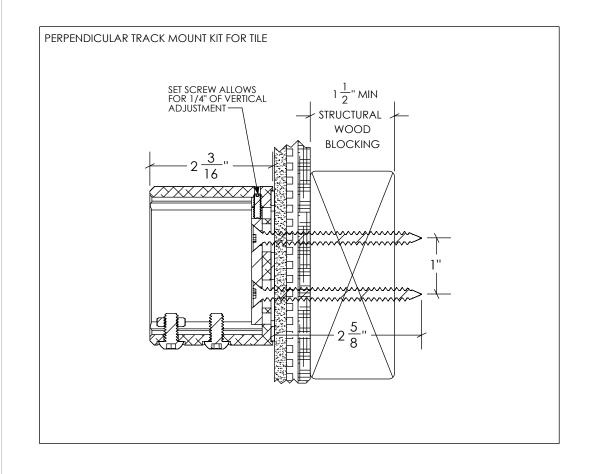

| DOCUMENT:       | PRODUCT SPECIFICATIONS - PERPENDICULAR TRACK MOUNT | DOOR APPLICATION: | SINGLE, BI-PARTING, AND BYPASSING               | DRAWING SCALE: |           | KROWNLAB<br>2351 NW York St.             |
|-----------------|----------------------------------------------------|-------------------|-------------------------------------------------|----------------|-----------|------------------------------------------|
| SYSTEM:         | TRU-LEVEL™ TRACK                                   | PANEL THICKNESS:  |                                                 | UNITS:         | INCHES    | Portland, OR 97210<br>+1 503 292 6998    |
| MOUNTING STYLE: | Tile, Framed Wall, and Glass                       | MAXIMUM WEIGHT:   | TROLLEY SYSTEM OR TRACK CONFIGURATION DEPENDENT | DATE:          | 8/03/2018 | www.krownlab.com<br>support@krownlab.com |