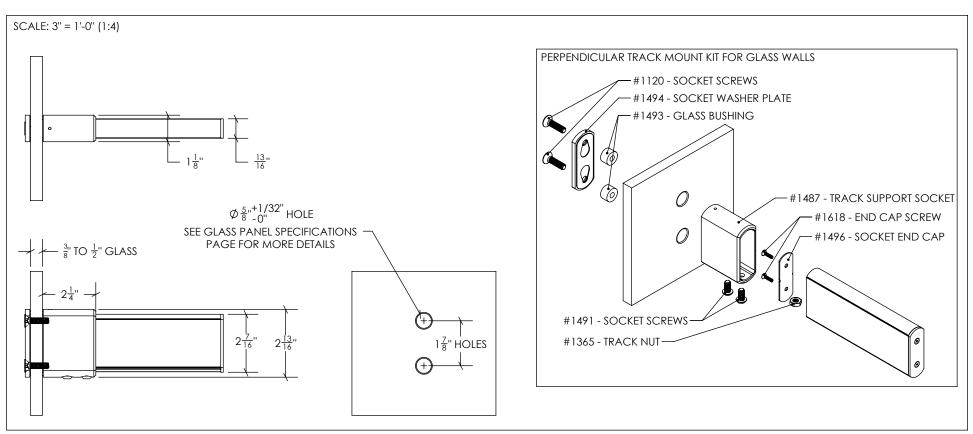

| DOCUMENT:       | PRODUCT SPECIFICATIONS - PERPENDICULAR TRACK MOUNT | DOOR APPLICATION: | SINGLE, BI-PARTING, AND BYPASSING               | DRAWING SCALE: |           | KROWNLAB<br>2351 NW York St.             |
|-----------------|----------------------------------------------------|-------------------|-------------------------------------------------|----------------|-----------|------------------------------------------|
| SYSTEM:         | TRU-LEVEL™ TRACK                                   | PANEL THICKNESS:  |                                                 | UNITS:         | INCHES    | Portland, OR 97210<br>+1 503 292 6998    |
| MOUNTING STYLE: | Tile, Framed Wall, and Glass                       | MAXIMUM WEIGHT:   | TROLLEY SYSTEM OR TRACK CONFIGURATION DEPENDENT | DATE:          | 8/03/2018 | www.krownlab.com<br>support@krownlab.com |