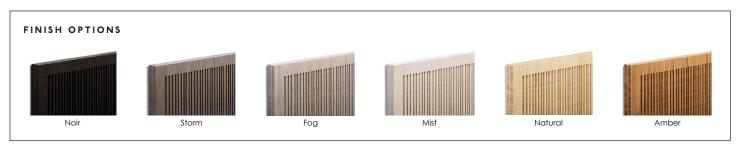

## BARN DOOR

The Plyboo Door™ is the result of a close collaboration between Krownlab and Smith & Fong. Each door is custom made to your specifications using sustainably sourced Bamboo.

Storm finish shown above

## ORDERING

For more information or to place orders, please contact: <a href="mailto:support@krownlab.com">support@krownlab.com</a> or call +1 503 292 6998

All finishes are 0% VOC and non-toxic

Visual product representations herein may differ from the actual product. Components and details are subject to improvement changes. © 2019 Krownlab. All Rights Reserved. Krownlab and the Krownlab Logo are Registered Trademarks of Krown Lab, Inc.