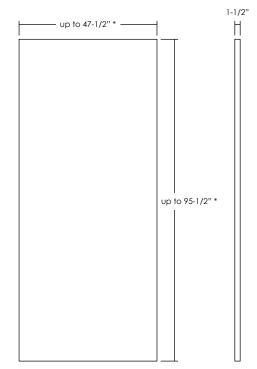

## SPECIFICATIONS

- FSC Certified and sustainably harvested six-ply solid Bamboo.
- Distinctive deeply routed linear pattern.
- Door prep available for Krownlab Face Mount barn door hardware.