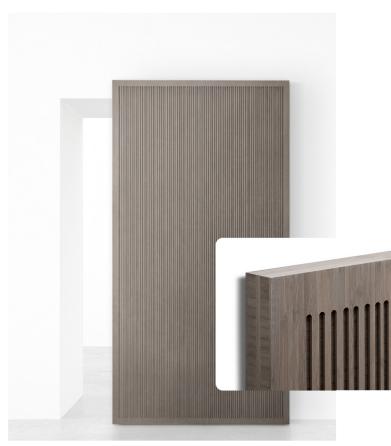

## BARN DOOR

The Plyboo Door™ is the result of a close collaboration between Krownlab and Smith & Fong. Each door is custom made to your specifications using sustainably sourced Bamboo.

Storm finish shown above

## SPECIFICATIONS

- FSC Certified and sustainably harvested six-ply solid Bamboo.
- Distinctive deeply routed linear pattern.
- Door prep available for Krownlab Face Mount barn door hardware.