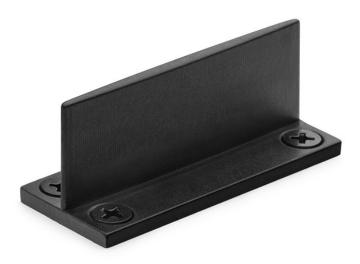

### PREMIUM WOOD DOOR T-GUIDE

Premium low-profile door guide specifically designed for sliding wood doors. Made in the USA and manufactured from solid billet aluminum with a durable anodized finish.

#### FEATURES

- Fast and simple door preparation.
- Standard 3/16" saw blade cut.
- Eliminates door panel routing operation.
- Machined from solid billet aluminum.
- Mounts to most surfaces.
- Proudly Made In The USA.
- 10 year commercial warranty.