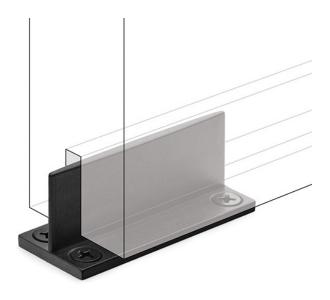

### PREMIUM WOOD DOOR T-GUIDE

Premium low-profile door guide specifically designed for sliding wood doors. Made in the USA and manufactured from solid billet aluminum with a durable anodized finish.

#### FEATURES

- Fast and simple door preparation.
- Standard 3/16" saw blade cut.
- Eliminates door panel routing operation.
- Machined from solid billet aluminum.
- Mounts to most surfaces.
- Proudly Made In The USA.
- 10 year commercial warranty.

#### SPECIFICATIONS

- Compatible with wood panels 1" and thicker.
- Fasteners included.

Visual product representations herein may differ from the actual products. Details and dimensions are subject to improvement changes. © 2021 Krownlab. All Rights Reserved. Krownlab and the Krownlab logo is registered Trademark of Krown Lab, Inc.