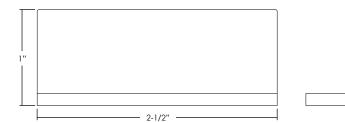

#### FINISH OPTIONS

Black Stainless

**DOOR PANEL COMPATIBILITY** Compatible with wood panels 1" and thicker.

#### SPECIFICATIONS

- Compatible with wood panels 1" and thicker.
- Fasteners included.

Visual product representations herein may differ from the actual products. Details and dimensions are subject to improvement changes. © 2021 Krownlab. All Rights Reserved. Krownlab and the Krownlab logo is registered Trademark of Krown Lab, Inc.