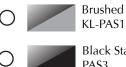

#### FINISH:

Brushed Stainless - 32D KL-PAS1

Black Stainless PAS3

The Rorik sliding door shower system is available in two premium finishes, Brushed Stainless and Black Stainless.