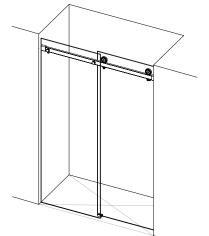

# ALCOVE

A completely customizable frameless glass sliding door shower system with adjustment features at wall, fixed panel, and door panel attachment points, configurable with up to ADA-compliant 36" clear openings.

#### INSTALLATION OPENING WIDTH:

| Feet:   |  |
|---------|--|
| Inches: |  |

The Rorik sliding door shower system in the standard Alcove configuration supports up to 6' 8" openings. For wider openings, please note in the comments section