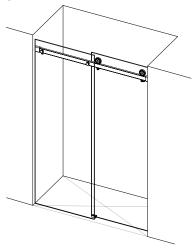

## **ALCOVE**

A completely customizable frameless glass sliding door shower system with adjustment features at wall, fixed panel, and door panel attachment points, configurable with up to ADA-compliant 36" clear openings.