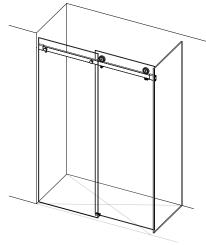

### CORNER

A completely customizable frameless glass sliding door shower system with adjustment features at wall, fixed panel, and door panel attachment points, configurable with up to ADA-compliant 36" clear openings.