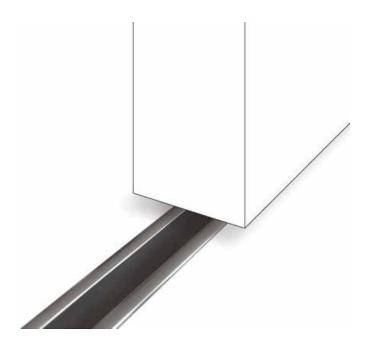

# FLOOR GUIDE

# CHANNEL

Specifically designed for installations where the door panel travel distance exceeds the door panel width. Examples include Bypass Stacked door configurations and marker board applications. Manufactured in the USA from high-quality billet aluminum.