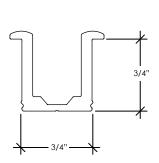

# CHANNEL

Specifically designed for installations where the door panel travel distance exceeds the door panel width. Examples include Bypass Stacked door configurations and marker board applications. Manufactured in the USA from high-quality billet aluminum.

### **FEATURES**

- Top flange conceals cut in floor.
- Finishes match system hardware.
- 10 year commercial warranty.

### SPECIFICATIONS

- Compatible with wood door panels 1" and thicker.
- Available in continuous lengths up to 142".
- Includes floor guide post.
- All fasteners included.