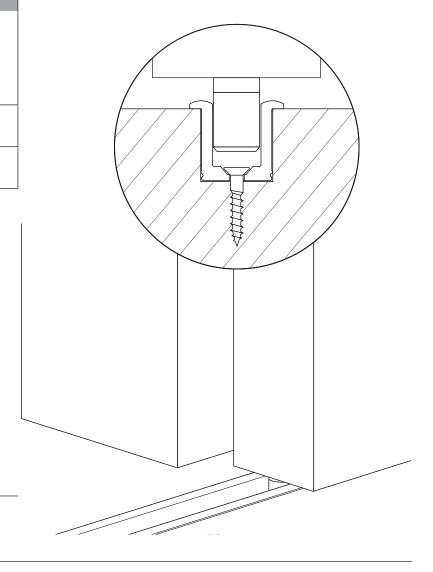

### **FEATURES**

- Top flange conceals cut in floor.
- Finishes match system hardware.
- 10 year commercial warranty.

### SPECIFICATIONS

- Compatible with wood door panels 1" and thicker.
- Available in continuous lengths up to 142".
- Includes floor guide post.
- All fasteners included.