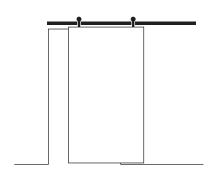

## DOOR CONFIGURATION: SINGLE

- The most traditional sliding door configuration
- A single door panel
- A single sliding door track

Sliding doors are an iconic and useful element in modern design. They minimize dead space caused by door travel and are better for ADA access. Single Door Configuration is our most popular. Use oversized door panels to create an adaptable space that can easily change between open or divided depending on need. Use large, custom door panels to add design detail and tie in to overall interior decor. With Krownlab's wide range of door panel weight capacities, enjoy complete design freedom.