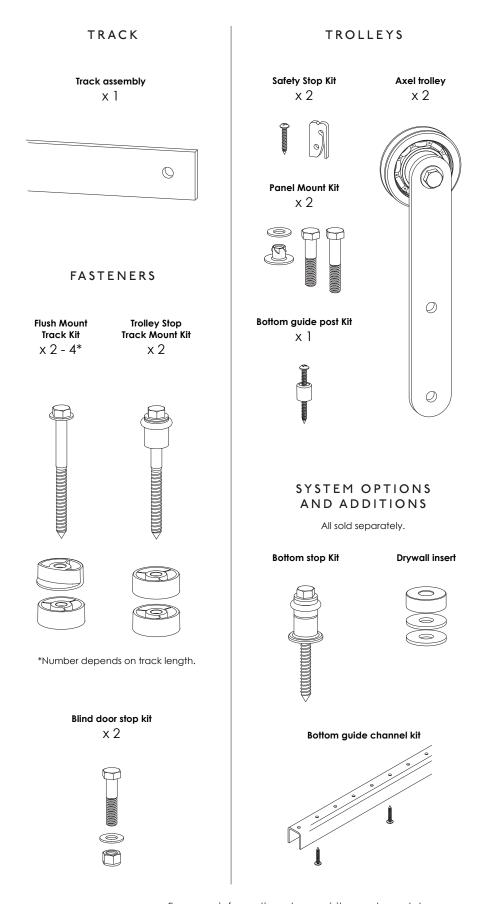

## WHAT'S INCLUDED

## Axel Single System



## DOOR CONFIGURATION: SINGLE

- The most traditional sliding door configuration
- A single door panel
- A single sliding door track

Sliding doors are an iconic and useful element in modern design. They minimize dead space caused by door travel and are better for ADA access. Single Door Configuration is our most popular. Use oversized door panels to create an adaptable space that can easily change between open or divided depending on need. Use large, custom door panels to add design detail and tie in to overall interior decor. With Krownlab's wide range of door panel weight capacities, enjoy complete design freedom.